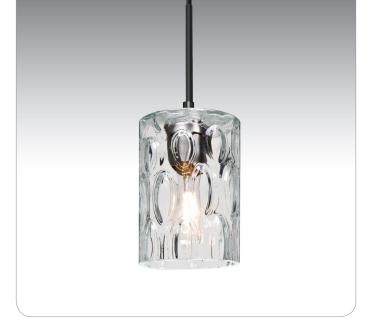

## DESCRIPTION

The Cruise Pendant is composed of a broad European glass cylinder, with an interesting oval optical pattern blown throughout the interior of the glass. The dramatic play of light through the accents and onto adjacent surfaces make for a striking affect, along with the modest display of the lamp filament behind the glass.

#### LABELS

UL or ETL Listed. Suitable for Damp Locations (interior use only). Consult factory concerning lower wattage labeling for energy requirements.

CRUISE SHOWN IN CLEAR (CRUSCL) WITH BLACK CORDSET