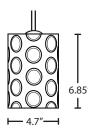

#### DIFFUSER

Shade shall be handcrafted glass of various decors. 4.7" Dia. x 6.85" H