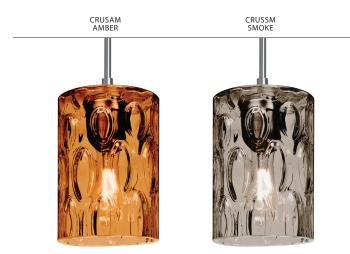

#### **ORDERING:**

watt relamp label.

LOW WATTAGE LABELING: Incandescent fixture supplied with 16

Add an "LW" to the end of the item number, i.e. 1JC-169707-SN-LW.

| CONNECTION - SHADE OPTIONS -                                                                                                                                                                                                                                                                                                                                                                                                                                                                                                                                                                                                                                                                                                                                                                                                                                                                                                                                                                                                                                                                                                                                                                                                                                                                                                                                                                                                                                                                                                                                                                                                                                                                                                                                                                                                                                                                                                                                                                                                                                                                                                       | LAMP OPTIONS - METAL FINISH - OPTIONS                                                                                                                                                                                                                                                                                                                                | T33X 3 LIGHT ROUND CANOPY T33XL 3 LIGHT LARGE ROUND CANOPY                                                                                                                                                                                                                                                                                                                                                                                          |
|------------------------------------------------------------------------------------------------------------------------------------------------------------------------------------------------------------------------------------------------------------------------------------------------------------------------------------------------------------------------------------------------------------------------------------------------------------------------------------------------------------------------------------------------------------------------------------------------------------------------------------------------------------------------------------------------------------------------------------------------------------------------------------------------------------------------------------------------------------------------------------------------------------------------------------------------------------------------------------------------------------------------------------------------------------------------------------------------------------------------------------------------------------------------------------------------------------------------------------------------------------------------------------------------------------------------------------------------------------------------------------------------------------------------------------------------------------------------------------------------------------------------------------------------------------------------------------------------------------------------------------------------------------------------------------------------------------------------------------------------------------------------------------------------------------------------------------------------------------------------------------------------------------------------------------------------------------------------------------------------------------------------------------------------------------------------------------------------------------------------------------|----------------------------------------------------------------------------------------------------------------------------------------------------------------------------------------------------------------------------------------------------------------------------------------------------------------------------------------------------------------------|-----------------------------------------------------------------------------------------------------------------------------------------------------------------------------------------------------------------------------------------------------------------------------------------------------------------------------------------------------------------------------------------------------------------------------------------------------|
|                                                                                                                                                                                                                                                                                                                                                                                                                                                                                                                                                                                                                                                                                                                                                                                                                                                                                                                                                                                                                                                                                                                                                                                                                                                                                                                                                                                                                                                                                                                                                                                                                                                                                                                                                                                                                                                                                                                                                                                                                                                                                                                                    | ank) 60W T10 Incan BK Black L 15' cord<br>EDIL 4W LED BR Bronze LW Low<br>Filament SN Satin Nickel wattage                                                                                                                                                                                                                                                           |                                                                                                                                                                                                                                                                                                                                                                                                                                                     |
| Stem Fixtures<br><b>1TT Flat Canopy</b><br>Multi light Cord Fixture<br><b>J For Multi light</b><br><b>Canopy</b>                                                                                                                                                                                                                                                                                                                                                                                                                                                                                                                                                                                                                                                                                                                                                                                                                                                                                                                                                                                                                                                                                                                                                                                                                                                                                                                                                                                                                                                                                                                                                                                                                                                                                                                                                                                                                                                                                                                                                                                                                   | labeling<br><b>Ex. 1JT-CRUSCL-SN</b><br>Cruise Pendant, Clear Glass,<br>Satin Nickel Finish, Flat Canopy                                                                                                                                                                                                                                                             | <ul> <li>Suitable for sloped ceilings</li> <li>Black, Bronze or Satin Nickel</li> <li>10" Dia. shades MAX, with staggered heights</li> <li>* For larger diameter glasses, Stemhooks are required for spacing</li> </ul>                                                                                                                                                                                                                             |
| Withfult Campies Available,<br>see page. 11                                                                                                                                                                                                                                                                                                                                                                                                                                                                                                                                                                                                                                                                                                                                                                                                                                                                                                                                                                                                                                                                                                                                                                                                                                                                                                                                                                                                                                                                                                                                                                                                                                                                                                                                                                                                                                                                                                                                                                                                                                                                                        |                                                                                                                                                                                                                                                                                                                                                                      | T36X 6 LIGHT ROUND CANOPY       T39X 9 LIGHT ROUND CANOPY         13"       18"         13"       1.25"         • Suitable for sloped ceilings       • Suitable for sloped ceilings                                                                                                                                                                                                                                                                 |
| ENDANT OPTIONS:                                                                                                                                                                                                                                                                                                                                                                                                                                                                                                                                                                                                                                                                                                                                                                                                                                                                                                                                                                                                                                                                                                                                                                                                                                                                                                                                                                                                                                                                                                                                                                                                                                                                                                                                                                                                                                                                                                                                                                                                                                                                                                                    |                                                                                                                                                                                                                                                                                                                                                                      | <ul> <li>Black, Bronze or<br/>Satin Nickel</li> <li>Black, Bronze or<br/>Satin Nickel</li> <li>10" Dia. shades<br/>MAX, with<br/>staggered heights</li> <li>* For larger diameter<br/>rglasses, Stemhhooks</li> </ul>                                                                                                                                                                                                                               |
| JT / 1JC / J CORD-HUNG PEND                                                                                                                                                                                                                                                                                                                                                                                                                                                                                                                                                                                                                                                                                                                                                                                                                                                                                                                                                                                                                                                                                                                                                                                                                                                                                                                                                                                                                                                                                                                                                                                                                                                                                                                                                                                                                                                                                                                                                                                                                                                                                                        |                                                                                                                                                                                                                                                                                                                                                                      | are required for are required for spacing spacing                                                                                                                                                                                                                                                                                                                                                                                                   |
| Suital<br>10'<br>10'<br>10'<br>10'<br>10'<br>10'<br>10'<br>10'                                                                                                                                                                                                                                                                                                                                                                                                                                                                                                                                                                                                                                                                                                                                                                                                                                                                                                                                                                                                                                                                                                                                                                                                                                                                                                                                                                                                                                                                                                                                                                                                                                                                                                                                                                                                                                                                                                                                                                                                                                                                     | 1JT) or Dome (1JC) Canopy styles. Dome style<br>s adjustment without cutting cord.<br>tion is pendant less canopy for multiport<br>py (options to the right)<br>ble for sloped ceilings<br>: 10' SVT, 5" sleeve at socketholder<br>available in 15'<br>, Bronze or Satin Nickel                                                                                      | <ul> <li>Suitable for sloped ceilings</li> <li>Suitable for sloped ceilings</li> <li>Black, Bronze or Satin Nickel</li> <li>20" Dia. shades MAX, with staggered heights</li> <li>For larger diameter glasses, Stemhooks are required for spacing</li> </ul>                                                                                                                                                                                         |
| TT STEM PENDANT<br>Swivel at<br>I of the sections, of the sec | Sleeves are available in 18" lengths<br>canopy, suitable for sloped ceilings<br>elescoping section plus 4 connectable stem<br>(1x 3", 1x 6", 1x 12", 1x 18"), 10' max                                                                                                                                                                                                | 43"       Suitable for sloped ceilings         43"       Suitable for sloped ceilings         • 0       • Black, Bronze or Satin Nickel         • 0       • O" Dia. shades MAX, with staggered heights         • 10.75"       • For larger diameter glasses, Stemhooks are required for spacing                                                                                                                                                     |
| • Additiona<br>Accessorie                                                                                                                                                                                                                                                                                                                                                                                                                                                                                                                                                                                                                                                                                                                                                                                                                                                                                                                                                                                                                                                                                                                                                                                                                                                                                                                                                                                                                                                                                                                                                                                                                                                                                                                                                                                                                                                                                                                                                                                                                                                                                                          |                                                                                                                                                                                                                                                                                                                                                                      | T37V 7 LIGHT BAR CANOPY         43"       Suitable for sloped ceilings         Black, Bronze or Satin Nickel         • Black, Bronze or Satin Nickel         • 0" Dia. shades MAX, with staggered heights         • 11"         • 11"         • Suitable for sloped ceilings         • Black, Bronze or Satin Nickel         • 0" Dia. shades MAX, with staggered heights         • For larger diameter glasses, Stemhooks are required for spacing |
| ADDITIONAL STEM SECTIONS:<br>dditional connecting stems are<br>vailable to increase overall length<br>f a Stem Pendant, up to 10' max.<br>elescoping adjustable section allows<br>pto 3" movement.<br>20A-SN, BK or BR Adj. Section<br>203-SN, BK or BR 3" Section<br>206-SN, BK or BR 12" Section<br>212-SN, BK or BR 18" Section<br>218-SN, BK or BR 18" Section<br>CONGER CORD LENGTHS:                                                                                                                                                                                                                                                                                                                                                                                                                                                                                                                                                                                                                                                                                                                                                                                                                                                                                                                                                                                                                                                                                                                                                                                                                                                                                                                                                                                                                                                                                                                                                                                                                                                                                                                                         | CORD SLEEVES:<br>If concealing the cord is desired on a<br>Cord-hung Pendant, order our 0.25" dia.<br>metal sleeves. Each sleeve is 18" long<br>and may be field cut.<br>T118-BK Black<br>T118-BK Bronze<br>T118-SN Satin Nickel<br>STEMHOOKS:<br>Suspension hooks allow cord drops to<br>be placed wherever desired. Suitable<br>for sloped ceilings or for greater | HOW TO ORDER A MULTILIGHT FIXTURE<br>Order your canopy with the selected 120V multi light pendants<br>(indicated by "B" or "J" prefix) for the complete fixture:<br>Example: 1x T33X-SN (3 Light Round Canopy)<br>1x J-CRUSAM-SN (Cruise Pendant in Amber)<br>1x J-CRUSCL-SN (Cruise Pendant in Clear)<br>1x J-CRUSSM-SN (Cruise Pendant in Smoke)                                                                                                  |
| onger cord length of 15' available.<br>Add an "L" to the end of the item<br>number, i.e. 1JC-169707-SN-L.                                                                                                                                                                                                                                                                                                                                                                                                                                                                                                                                                                                                                                                                                                                                                                                                                                                                                                                                                                                                                                                                                                                                                                                                                                                                                                                                                                                                                                                                                                                                                                                                                                                                                                                                                                                                                                                                                                                                                                                                                          | multilight spacing<br>T103BK Black<br>T103BR Bronze<br>T103SN Satin Nickel                                                                                                                                                                                                                                                                                           |                                                                                                                                                                                                                                                                                                                                                                                                                                                     |